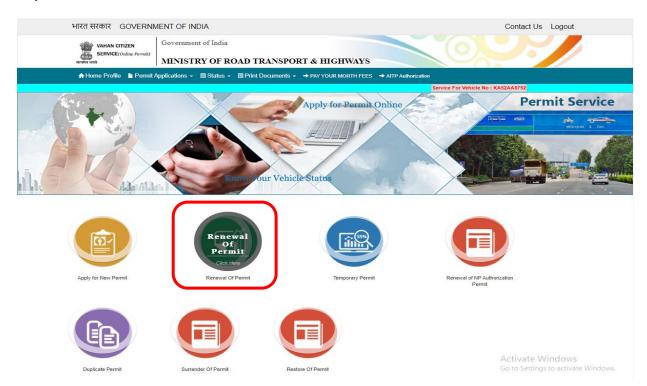

|                          |                |
| a<br>s<br>N                                        | A                                                | thority or by any law, otherwise your app |                                                                                                                 |                          |                |
| ,<br>                                              |                                                  | Proceed     X Back                        |                                                                                                                 |                          |                |

#### Step 8: Select Renewal of Permit services:



#### Step 9: Check the Permit details and click on Submit details.

| VAHAN CITIZEN<br>SERVICE(Online Permit)<br>eersin sreit | MINISTRY OF ROAD TRANSPORT & HIGHWAYS |
|---------------------------------------------------------|---------------------------------------|
| 🔒 Home Profile 🗈 Permit.                                | Applications +                        |
| Service For                                             | /ehicle No : KA52AA8752               |

#### APPLY FOR RENEWAL OF PERMIT

| Previous Permit Details                          |                              |                                                              |                                                           |
|--------------------------------------------------|------------------------------|-----